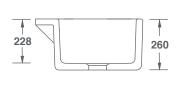

| Product             | Code        | Dimensions |     |     |     |       |        |
|---------------------|-------------|------------|-----|-----|-----|-------|--------|
|                     |             |            | W   | D   | Н   | Waste | Weight |
| Ribblesdale White   | SO4100010WH | (mm)       | 595 | 547 | 260 | 90    | - 60kg |
|                     |             | (in)       | 23½ | 21½ | 10  | 3½    |        |
| Ribblesdale Biscuit | SO4100010PN | (mm)       | 595 | 547 | 260 | 90    | - 60kg |
|                     |             | (in)       | 23½ | 21½ | 10  | 3½    |        |