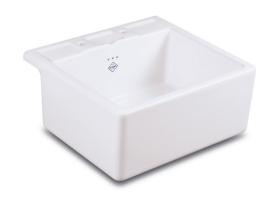

## **FEATURES**

Pre-formed tap holes and soap recesses. Tap hole centres 185mm. 3 hole overflow. Central 3½" waste outlet suitable for basket strainer or waste disposer. Lifetime warranty.

All our sinks come in a choice of white or biscuit.