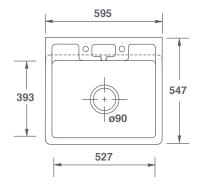

| Product             | Code        | Dimensions |     |     |     |       |        |
|---------------------|-------------|------------|-----|-----|-----|-------|--------|
|                     |             |            | W   | D   | Н   | Waste | Weight |
| Ribblesdale White   | SO4100010WH | (mm)       | 595 | 547 | 260 | 90    | - 60kg |
|                     |             | (in)       | 23½ | 21½ | 10  | 3½    |        |
| Ribblesdale Biscuit | SO4100010PN | (mm)       | 595 | 547 | 260 | 90    | - 60kg |
|                     |             | (in)       | 23½ | 21½ | 10  | 3½    |        |